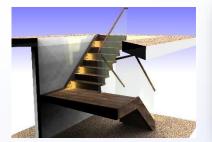

## **3D Plus Render:**

Addition to 3D Plus for rendering selected views.

Up to 3 snapshots can be saved as pictures, which will automatically be displayed in all forms.

The license is constricted to the PC