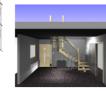

## **3D Plus Render:**

Addition to 3D Plus for rendering selected views.

Up to 3 snapshots can be saved as pictures, which will automatically be displayed in all forms.

The license is constricted to the PC