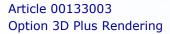

## **3D Plus Render:**

Addition to 3D Plus for rendering selected views.

Up to 3 snapshots can be saved as pictures, which will automatically be displayed in all forms.

The license is constricted to the PC