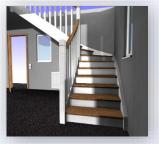

## **3D Plus Render:**

Addition to 3D Plus for rendering selected views.

Up to 3 snapshots can be saved as pictures, which will automatically be displayed in all forms.

The license is constricted to the PC