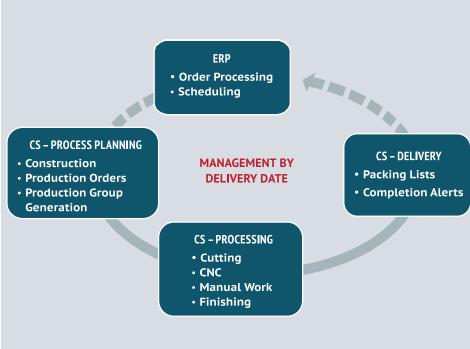

### Complete Overview in Real-Time

There are less errors and the system is flexible, since high priority projects can be slotted-in at any time.

The entire process, starting from order to assembly of the staircase is regulated by only one software and runs completely automatically with the Compass Software solution.

The option offers the perfect overview at any time, since all information is displayed coherently in one place.

Compass Software delivers a direct interface to the ERP system. Delivery notes and dates are imported into the Compass Software program through this interface. The production groups are compiled on the basis of the production orders.