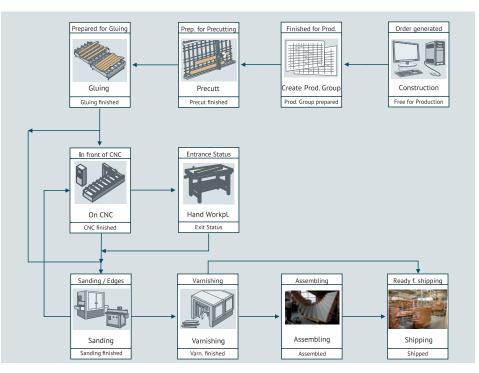

## Just-in-Time Production with the Production Group Concept

With Compass Software individual production groups can be created by selecting different criteria. All the information that pertains to an order is displayed on virtual dockets which are handed down throughout the entire process.

The production groups are clearly summarized on a list and processed following the pull principle: Once a group has been successfully processed on one station, the team takes the next project off the list. This ensures just-in-time production of all stairca-ses.

entire production process as individually fixed production groups

The staircases or staircase groups pass through the

Article 00410003

Compass Software Inc. 1170 Howell Mill Road, Suite 300 Atlanta, GA 30318 Phone +1 678 244 1535 mail@compass-software.com www.compass-software.com