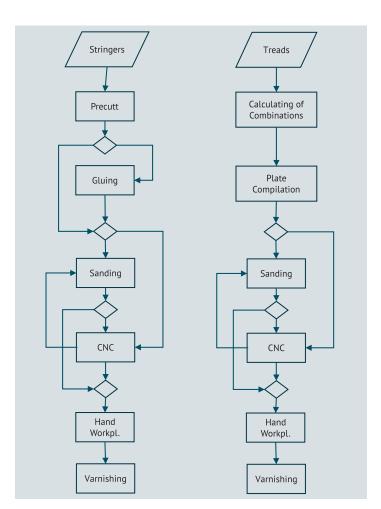

## Just-in-Time Production with the Production Group Concept

With Compass Software individual production groups can be created by selecting different criteria. All the information that pertains to an order is displayed on virtual dockets which are handed down throughout the entire process.

The production groups are clearly summarized on a list and processed following the pull principle: Once a group has been successfully processed on one station, the team takes the next project off the list. This ensures just-in-time production of all stairca-ses.

entire production process as individually fixed production groups

The staircases or staircase groups pass through the

Article 00410003

Compass Software Inc. 1170 Howell Mill Road, Suite 300 Atlanta, GA 30318 Phone +1 678 244 1535 mail@compass-software.com www.compass-software.com