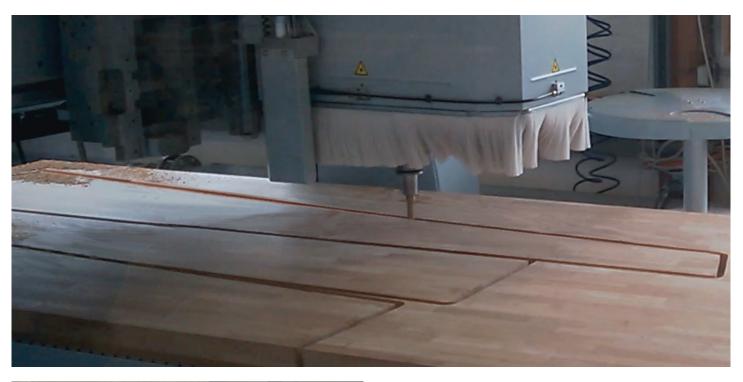

## Data is read in and optimized with one click

Once the user has selected which parts are to be optimized, the process is initiated with only one click. After only a few seconds a graphical representation of the optimized plate with the parts appears on the screen.

Neutral optimization: For cases where the grain does not have to be considered.

General optimization: The grain of the wood is considered.

Optimization examples: BTL wall parts or flat bars.

Thickness

4.00 cm