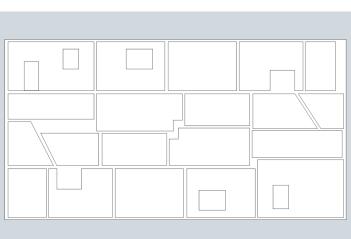

The system calculates the most ideal arrangement of any part on the plate, so that the left-over material is as small as possible. The plates are utilized to maximum capacity. The module also includes a clear warehouse management system.

The module can be used effectively for the following parts:

- Wall plates
- · Flat bar plates
- · Mixed plates for all parts
- · BTL plates in general

It is possible to decide which individual parts are to be optimized. The user predetermines whether only one kind of part is to be combined per plate or whether several kinds of parts are to be mixed.

The optimization is possible to go with the grain or turned at a 90° angle.