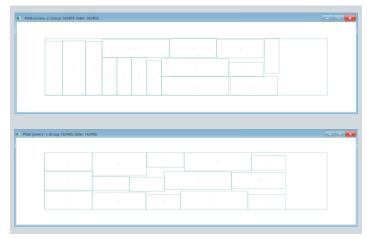

The system calculates the most ideal arrangement of any part on the plate, so that the left-over material is as small as possible. The plates are utilized to maximum capacity. The module also includes a clear warehouse management system.

## Data is read in and optimized with one click

Once the user has selected which parts are to be optimized, the process is initiated with only one click. After only a few seconds a graphical representation of the optimized plate with the parts appears on the screen.