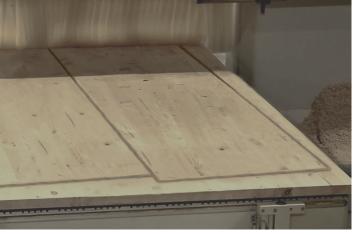

## Data is read in and optimized with one click

Once the user has selected which parts are to be optimized, the process is initiated with only one click. After only a few seconds a graphical representation of the optimized plate with the parts appears on the screen.

Neutral optimization: For cases where the grain does not have to be considered.

General optimization: The grain of the wood is considered.

Optimization examples: BTL wall parts or flat bars.

Thickness

4.00 cm