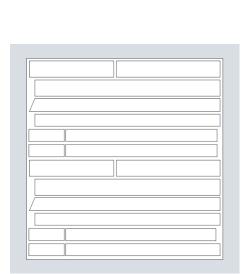

700.00 cm

600.00 cm

450.00 cm

450.00 cm

Modify

inventory.

Сору

Delete

Table of boards

Containing boards

Buche

Buche

Buche

Buche

D-Fichte D-Fichte

Inventory is recorded in a table of boards. The user is able to select a plate or group of plates, to be used for optimization. Left-over plates are added back into the