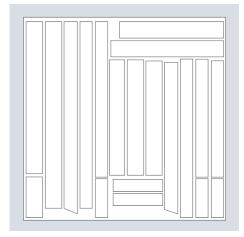

## Data is read in and optimized with one click

Once the user has selected which parts are to be optimized, the process is initiated with only one click. After only a few seconds a graphical representation of the optimized plate with the parts appears on the screen.

Neutral optimization: For cases where the grain does not have to be considered.

General optimization: The grain of the wood is considered.

Optimization examples: BTL wall parts or flat bars.

Thickness

4.00 cm